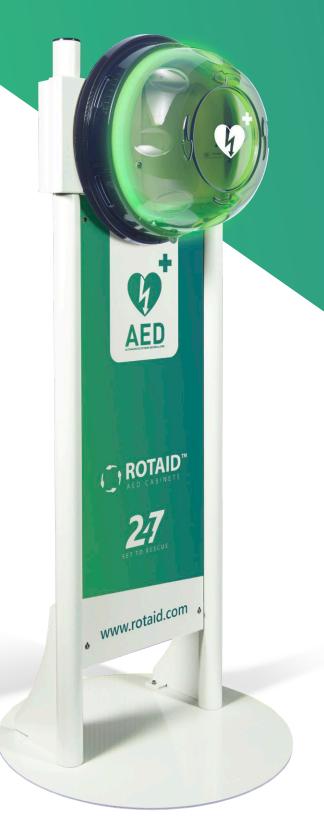

## Product sheet

The Rotaid AED Cabinets totem allows for a stand alone in- and outdoor installation of your defibrillator.

The solid construction and high quality appearance make sure your defibrillator stands out and can be securely placed in practically all environments and situations.

The cabinet is safely mounted on the totem and the solid steel construction allows for installation in the most demanding environments. The double powder coated finish ensures a long-lasting appearance.