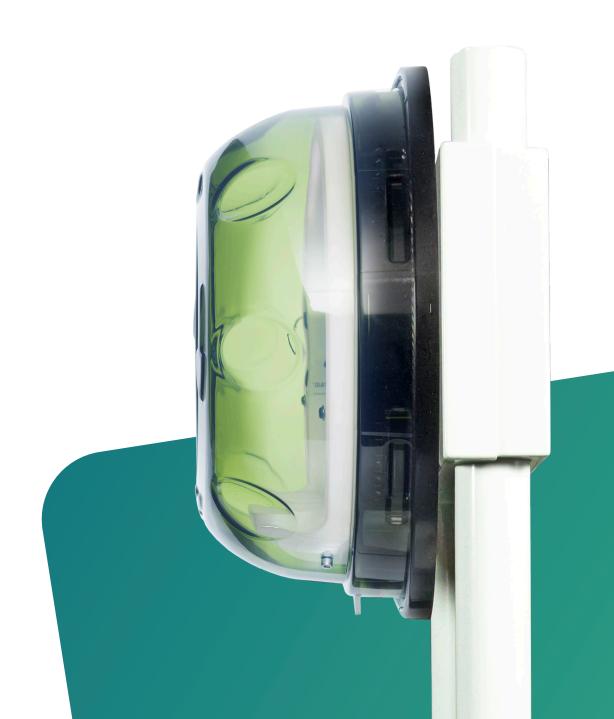

The cabinet is safely mounted on the totem and the solid steel construction allows for installation in the most demanding environments. The double powder coated finish ensures a long-lasting appearance.