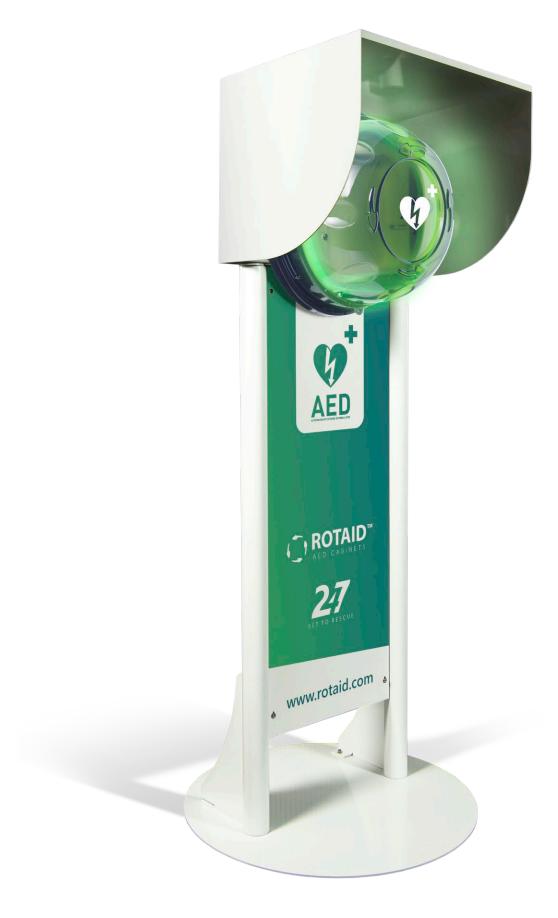

## Product sheet

The Rotaid AED Cabinets totem allows for a stand alone in- and outdoor installation of your defibrillator.

The solid construction and high quality appearance make sure your defibrillator stands out and can be securely placed in practically all environments and situations.

The modular set-up ensures an easy installation and the totem can easily be demounted when used for training and trade show purposes.

On the front, back and top of the totem, information and branding panels can be mounted. These panels are custom made, connecting to the customer's request and location, making sure the totem aligns perfectly with its surroundings.

The cabinet is safely mounted on the totem and the solid steel construction allows for installation in the most demanding environments. The double powder coated finish ensures a long-lasting appearance.

### Design

- Custom made design
- Full colour UV protected printing
- Allows for fixed floor mounting
- In combination with all Rotaid cabinets

- + For indoor and outdoor usage
- + Solid and safe construction
- **★** Storage box for transformer unit
- + Custom made designs and panels