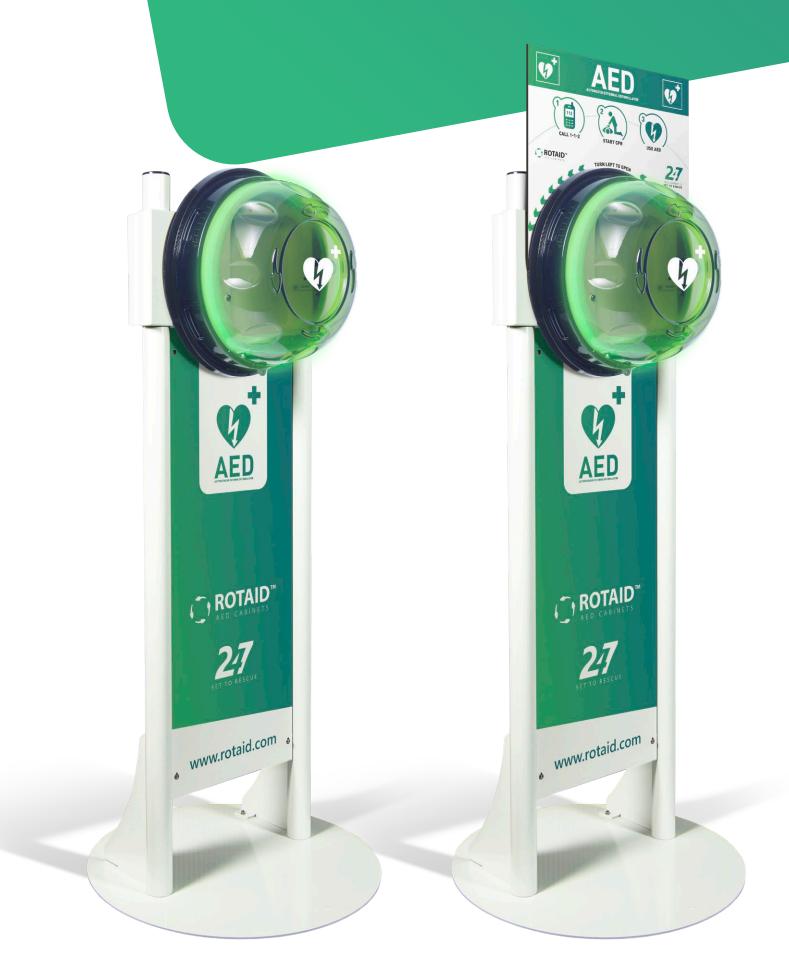

### 30.9000

Rotaid Totem with foot and front sign.

### 30.9000 + 30.0001

Rotaid Totem with foot, front sign and backboard.

### <u>30.9001</u>

Rotaid Totem with foot, front sign and sunroof.

### 4. Additional color

Avalaible in every color.

Article number - 30.9000

Rotaid Totem with foot and front sign.

Article number - 30.9000+30.0001

Rotaid Totem with foot, front sign and backboard.

Article number - 30.9001

Rotaid Totem with foot, front sign and sunroof.

Reizersveld 52D 5803 AN, Venray The Netherlands