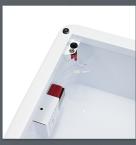

Our CB1 line of cabinets stand alone in the AED industry with a unique set of premium innovations combining a sleek asthetic, thoughtful safety features, structural integrity and AED compatibility with no compromise. Its stand-out features are not limited to its trademark rounded safety corners, but also include a recessed handle, concealed hinges, magnetic door seal, 1.1mm cold rolled steel fabrication, and an impressive textured powder coating finish. The 80-120db keyed alarm system housed in a durable internal enclosure offers security for the AED.

## **Engineered For Safety**

Our CB1 Premium cabinets feature fully-welded rounded corners, providing a safe and astheticly pleasing storage solution for your AED and First Responder Kits. Ideal for high traffic areas, especially those where young children are present.