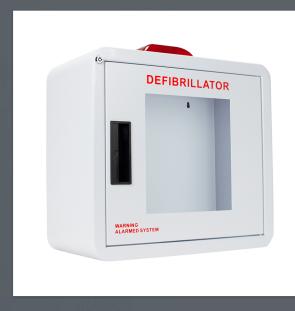

Our CB1 line of cabinets stand alone in the AED industry with a unique set of premium innovations combining a sleek asthetic, thoughtful safety features, structural integrity and AED compatibility with no compromise. Its stand-out features are not limited to its trademark rounded safety corners, but also include a recessed handle, concealed hinges, magnetic door seal, 1.1mm cold rolled steel fabrication, and an impressive textured powder coating finish. The 80-120db keyed alarm system housed in a durable internal enclosure offers security for the AED.

In addition to these impressive product features, our cabinets are designed to stand the test of time; with a standard lifetime warranty, and the best packaging in the industry, our cabinets are made for life.

## **Engineered For Safety**

Our CB1 Premium cabinets feature fully-welded rounded corners, providing a safe and astheticly pleasing storage solution for your AED and First Responder Kits. Ideal for high traffic areas, especially those where young children are present.