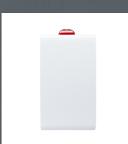

## **CB1 - Premium Rounded Cabinets**

The CB1 Cabinet comes in both large and small variants, designed to house all AED models from major manufacturers while maintaining the smallest wall footprint possible. Strobed and non alarmed versions are available for both variants of cabinets.

## **Product Photos**