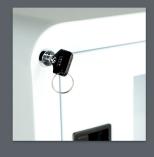

Our CB1 line of cabinets stand alone in the AED industry with a unique set of premium innovations combining a sleek asthetic, thoughtful safety features, structural integrity and AED compatibility with no compromise. Its stand-out features are not limited to its trademark rounded safety corners, but also include a recessed handle, concealed hinges, magnetic door seal, 1.1mm cold rolled steel fabrication, and an impressive textured powder coating finish. The 80-120db keyed alarm system housed in a durable internal enclosure offers security for the AED.